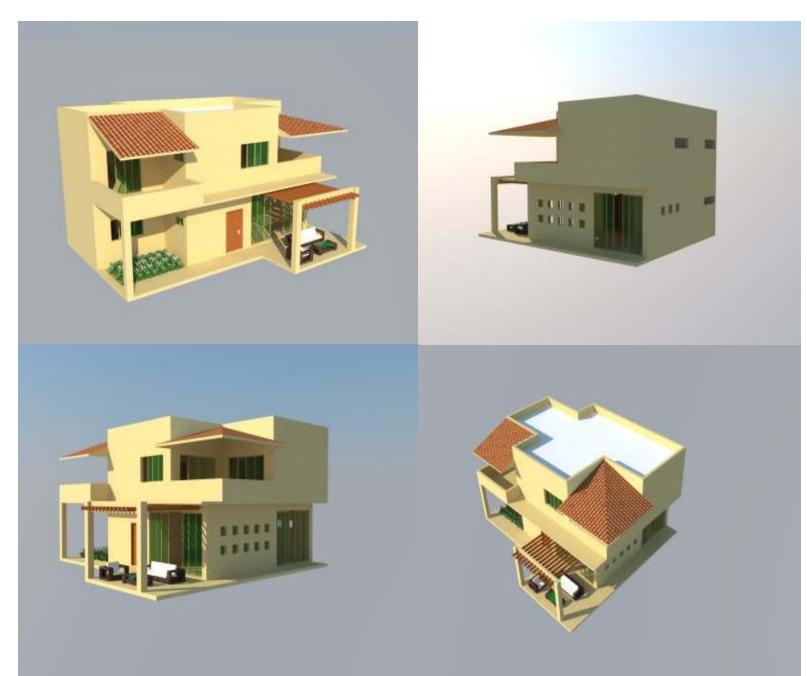

3 Bedroom Hillside Villa

2608 sq ft

2 levels

3 Bedrooms

3-1/2 Baths







## GROUND FLOOR

| Interior | 87.50 m2  | Interior | 951.50 sq ft    |
|----------|-----------|----------|-----------------|
| Exterior | 45.00 m2  | Exterior | 484.00 sq ft    |
| Total    | 132.50 m2 | Total    | 1, 445.50 sq ft |

## **WALL FINISH**

SMOOTH FINISH VINYL PAINT, BRAND COMEX OR SIMILAR

**CASTEL BRAND TILES IN BATHROOM SHOWER WALLS** 

**FLOOR FINISH** 

STAINED AND POLISHED CONCRETE FLOORING

**CARPENTRY** 

**INTERIOR DOORS CAOBILLA WOOD 2 PANEL** 

**CAOBILLA WOOD CLOSET DOORS** 

## **WINDOWS**

ALUMINIUM - CHOICE OF COLOR GLASS TINTED

## **BATHROOM FIXTURES AND PLUMBING**

CERAMIC SINKS AND TOILETS BRAND CASTEL OR SIMILAR WATER HEATER

WATER STORAGE TANK ON ROOF (TINACO)

LP (PROPANE) GAS TANK

<u>LIGHTING</u>
LIGHTING BRAND CONSTRULITA OF YOUR CHOICE

**AIR CO