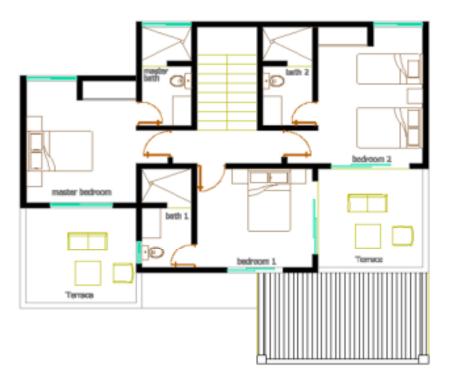

**AIR CONDITIONING** 

**KITCHEN** 

CABINETS LOCAL WOOD - DESIGN OF YOUR CHOICE GRANITE COUNTER TOPS IN KITCHEN AND BATHROOMS

1st FLOOR

| Interior | 82.50 m2  | Interior | 888.00 sq ft    |
|----------|-----------|----------|-----------------|
| Exterior | 25.50 m2  | Exterior | 274.50 sq ft    |
| Total    | 108.00 m2 | Total    | 1, 162.50 sq ft |