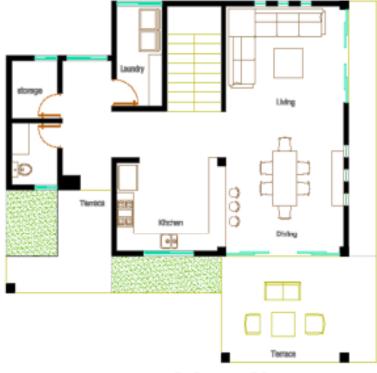

## GROUND FLOOR

| Interior | 87.50 m2  | Interior | 951.50 sq ft    |
|----------|-----------|----------|-----------------|
| Exterior | 45.00 m2  | Exterior | 484.00 sq ft    |
| Total    | 132.50 m2 | Total    | 1, 445.50 sq ft |